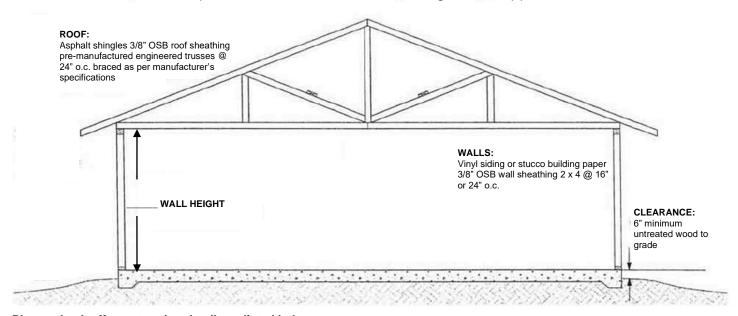

## Please check off construction details as listed below.

| Roofing Material                                   | Wall Sheathing                              |
|----------------------------------------------------|---------------------------------------------|
| Asphalt Shingles                                   | Specify:                                    |
| ☐ Cedar, Pine Shakes/Shingles                      |                                             |
|                                                    | Wall Framing                                |
| Other Specify:                                     | Specify:                                    |
|                                                    |                                             |
| Roof Sheathing  Min. 3/8" OSB or plywood           | ☐ Insulated walls & ceiling                 |
| NOTE: OSB or plywood less than ½" requires H clips | Overhead Door Beam                          |
| and bridge blocking                                | Length:                                     |
| 1/2" OSB or plywood                                | Longin.                                     |
| Other Specify:                                     | Depth:# of Plys                             |
|                                                    |                                             |
| Roof Framing                                       | ☐ Built Up ☐ Engineered                     |
| Pre-manufactured Engineered Truss                  |                                             |
| Roof rafters, ceiling, joists, roof joist          | Overhead Door                               |
| (provide details)                                  | Door Size:                                  |
| Exterior Finish                                    |                                             |
| ☐ Vinyl Siding                                     |                                             |
| ☐ Stucco                                           | <u>Direction of Trusses</u>                 |
| ☐ Metal Siding                                     | ☐ Trusses parallel to overhead door opening |
| Other Specify:                                     | _ Trusses perpendicular to overhead door    |
|                                                    | opening                                     |
| <u>Foundation</u>                                  |                                             |
| ☐ 4" Slab up to 592 sq. ft.                        |                                             |
| ☐ Strip footing & 4' frost wall                    |                                             |
| Other Foundation (details, engineering)            |                                             |
| ☐ On Skids                                         |                                             |